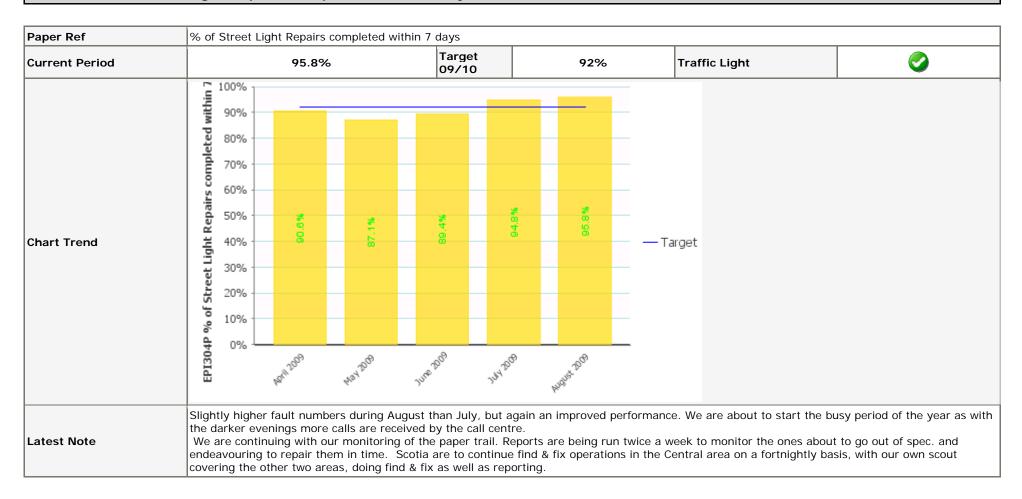

Facilities Mar<br>It account not ye<br>always be the ca | hagement and<br>at having take<br>ase.<br>ce receipt of d | I Waste the pe<br>en, giving the i<br>contributions ir | rceived unde<br>impression o<br>n relation to | f a large undersp<br>the AWPR ahead | table in mos<br>end. Until su | ich times as the move to a | pend from trading accounts to<br>single account is developed<br>f the apparent underspend. |

# EPI 103P % spend against Capital Budget (cumulative)



#### EPI 104P % of savings on target to be delivered



# EPI 105P Score for compliance with Health & Safety Matrix



### EPI302P % of Road Category 1 defects repaired within 2 working days



### EPI 303P % of Traffic Light Repairs completed within 48 hours



# EPI 304P % of Street Light Repairs completed within 7 days



#### EPI 401P % of eligible staff appraised in the past year