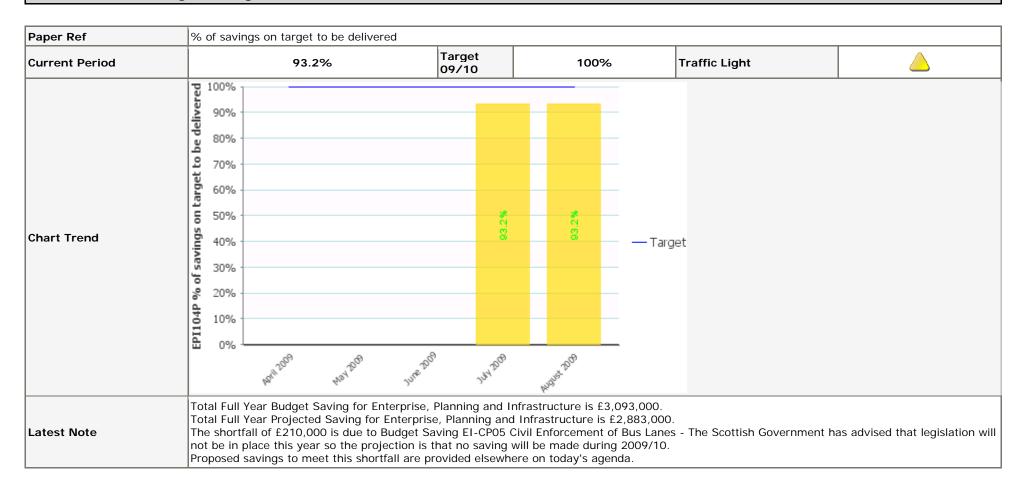

| — Targe                       | ť                          |                                                                                            |
| Latest Note    | For Road<br>the clien<br>this will<br>For Plan                   | ds, Facilities Mar<br>It account not ye<br>always be the ca | hagement and<br>at having take<br>ase.<br>ce receipt of d | I Waste the pe<br>en, giving the i<br>contributions ir | rceived unde<br>impression o<br>n relation to | f a large undersp<br>the AWPR ahead | table in mos<br>end. Until su | ich times as the move to a | pend from trading accounts to<br>single account is developed<br>f the apparent underspend. |

# EPI 103P % spend against Capital Budget (cumulative)



#### EPI 104P % of savings on target to be delivered



# EPI 105P Score for compliance with Health & Safety Matrix



### EPI302P % of Road Category 1 defects repaired within 2 working days



### EPI 303P % of Traffic Light Repairs completed within 48 hours



# EPI 304P % of Street Light Repairs completed within 7 days



#### EPI 401P % of eligible staff appraised in the past year