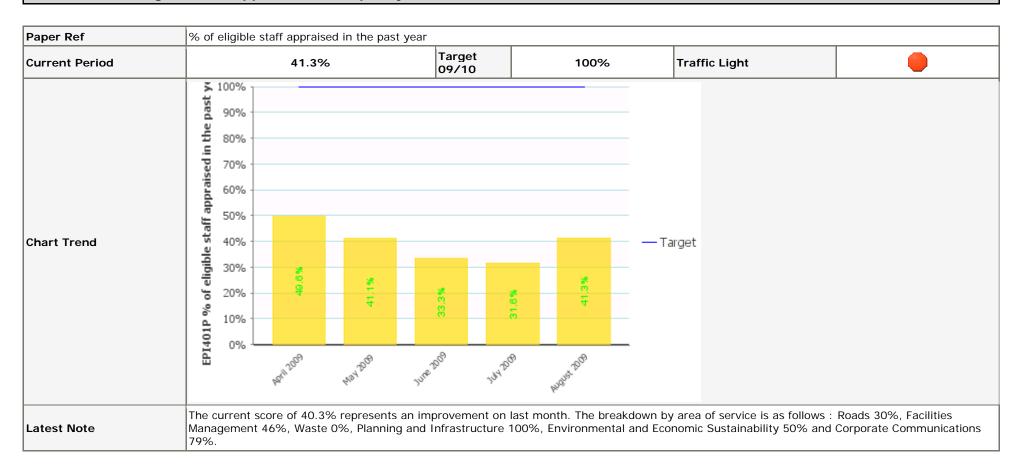

ent and<br>at having take<br>ase.<br>ce receipt of d | I Waste the pe<br>en, giving the i<br>contributions ir | rceived unde<br>impression o<br>n relation to | f a large undersp<br>the AWPR ahead | table in mos<br>end. Until su | ich times as the move to a | pend from trading accounts to<br>single account is developed<br>f the apparent underspend. |

# EPI 103P % spend against Capital Budget (cumulative)



#### EPI 104P % of savings on target to be delivered



# EPI 105P Score for compliance with Health & Safety Matrix



### EPI302P % of Road Category 1 defects repaired within 2 working days



### EPI 303P % of Traffic Light Repairs completed within 48 hours



# EPI 304P % of Street Light Repairs completed within 7 days



#### EPI 401P % of eligible staff appraised in the past year