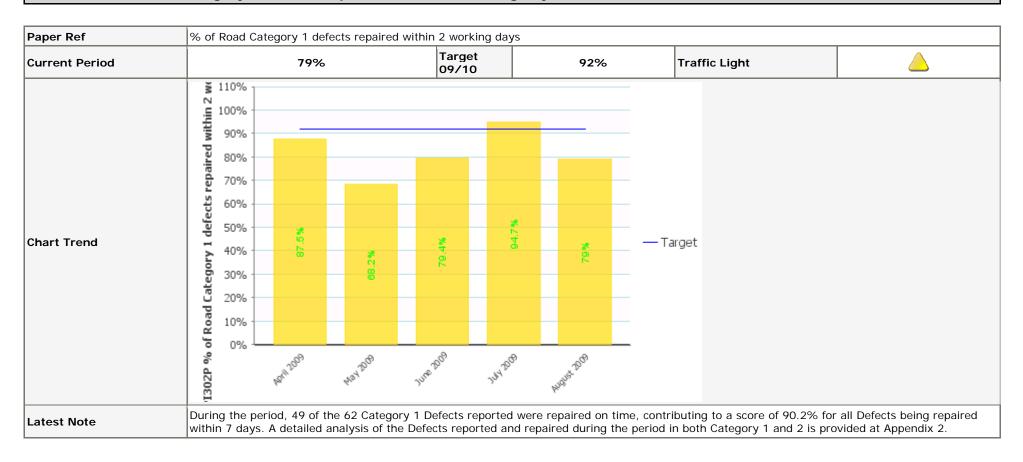

|
| Latest Note    | For Road<br>the clien<br>this will<br>For Plan                   | ds, Facilities Mar<br>It account not ye<br>always be the ca | hagement and<br>at having take<br>ase.<br>ce receipt of d | I Waste the pe<br>en, giving the i<br>contributions ir | rceived unde<br>impression o<br>n relation to | f a large undersp<br>the AWPR ahead | table in mos<br>end. Until su | ich times as the move to a | pend from trading accounts to<br>single account is developed<br>f the apparent underspend. |

# EPI 103P % spend against Capital Budget (cumulative)



#### EPI 104P % of savings on target to be delivered



# EPI 105P Score for compliance with Health & Safety Matrix



### EPI302P % of Road Category 1 defects repaired within 2 working days



### EPI 303P % of Traffic Light Repairs completed within 48 hours



# EPI 304P % of Street Light Repairs completed within 7 days



#### EPI 401P % of eligible staff appraised in the past year