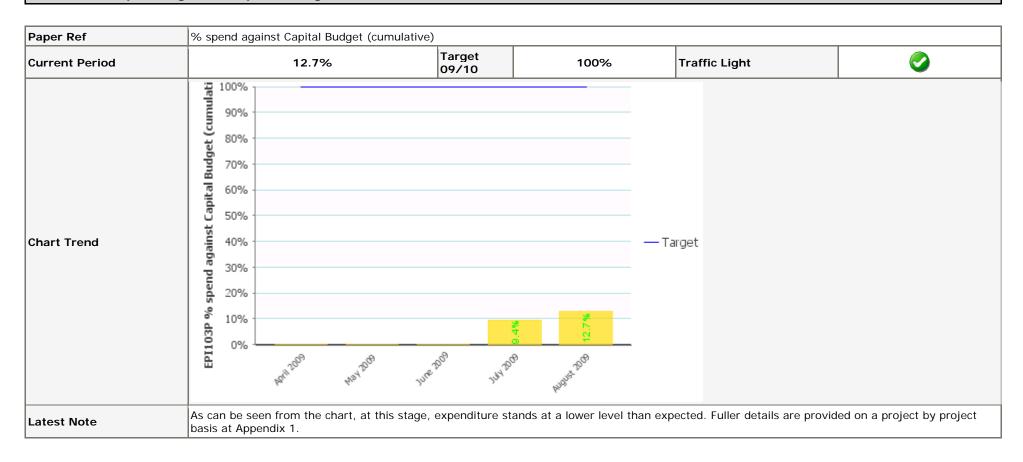

141 DDP                                     | PLANS TOP                           | — Targe                       | ť                          |                                                                                            |
| Latest Note    | For Road<br>the clien<br>this will<br>For Plan                   | ds, Facilities Mar<br>It account not ye<br>always be the ca | hagement and<br>at having take<br>ase.<br>ce receipt of d | I Waste the pe<br>en, giving the i<br>contributions ir | rceived unde<br>impression o<br>n relation to | f a large undersp<br>the AWPR ahead | table in mos<br>end. Until su | ich times as the move to a | pend from trading accounts to<br>single account is developed<br>f the apparent underspend. |

# EPI 103P % spend against Capital Budget (cumulative)



#### EPI 104P % of savings on target to be delivered



# EPI 105P Score for compliance with Health & Safety Matrix



### EPI302P % of Road Category 1 defects repaired within 2 working days



### EPI 303P % of Traffic Light Repairs completed within 48 hours



# EPI 304P % of Street Light Repairs completed within 7 days



#### EPI 401P % of eligible staff appraised in the past year