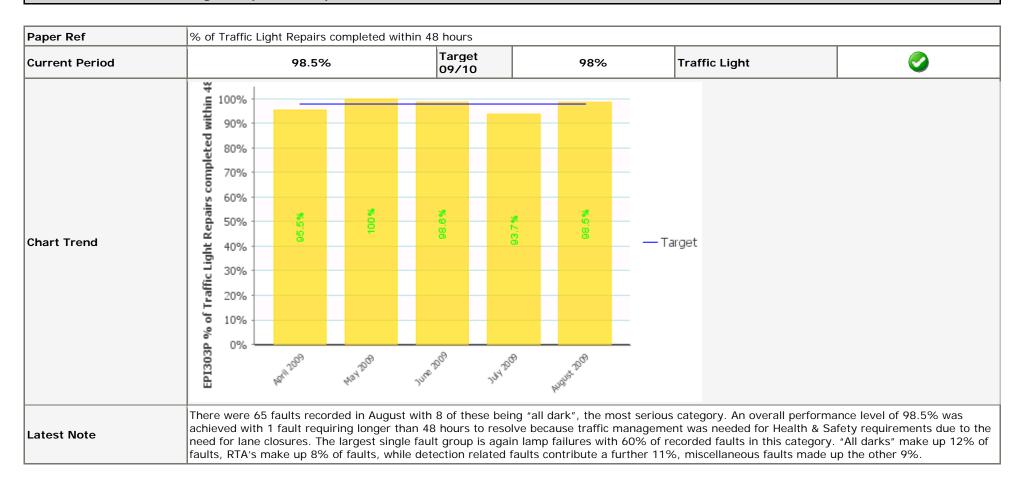

ad<br>the clien<br>this will<br>For Plan                   | ds, Facilities Mar<br>It account not ye<br>always be the ca | hagement and<br>at having take<br>ase.<br>ce receipt of d | I Waste the pe<br>en, giving the i<br>contributions ir | rceived unde<br>impression o<br>n relation to | f a large undersp<br>the AWPR ahead | table in mos<br>end. Until su | ich times as the move to a | pend from trading accounts to<br>single account is developed<br>f the apparent underspend. |

# EPI 103P % spend against Capital Budget (cumulative)



#### EPI 104P % of savings on target to be delivered



# EPI 105P Score for compliance with Health & Safety Matrix



### EPI302P % of Road Category 1 defects repaired within 2 working days



### EPI 303P % of Traffic Light Repairs completed within 48 hours



# EPI 304P % of Street Light Repairs completed within 7 days



#### EPI 401P % of eligible staff appraised in the past year